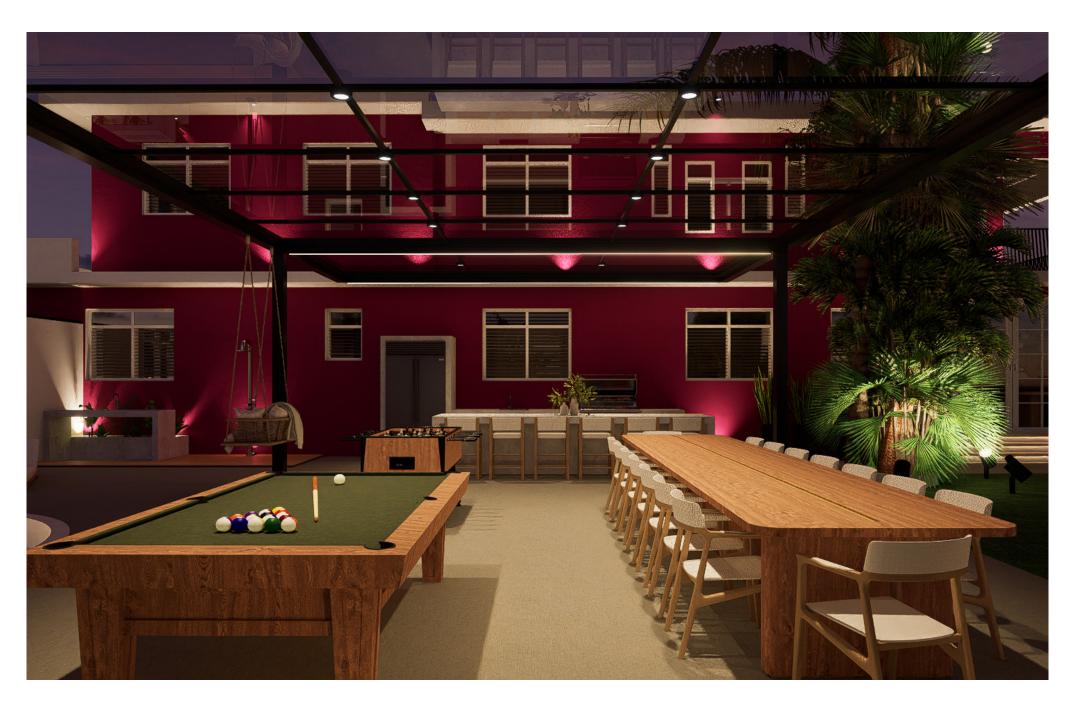

: 35' x 15' x 10'

JS Puerto Rico Residence Night Scene

JS Puerto Rico Residence Night Scene

JS Puerto Rico Residence Night Scene

JS Puerto Rico Residence Night Scene

JS Puerto Rico Residence Night Scene

JS Puerto Rico Residence Night Scene

JS Puerto Rico Residence Night Scene

JS Puerto Rico Residence Night Scene

JS Puerto Rico Residence Night Scene

JS Puerto Rico Residence Night Scene

JS Puerto Rico Residence Night Scene

JS Puerto Rico Residence Night Scene

JS Puerto Rico Residence Night Scene

JS Puerto Rico Residence Night Scene

JS Puerto Rico Residence Night Scene

JS Puerto Rico Residence Night Scene

JS Puerto Rico Residence Night Scene