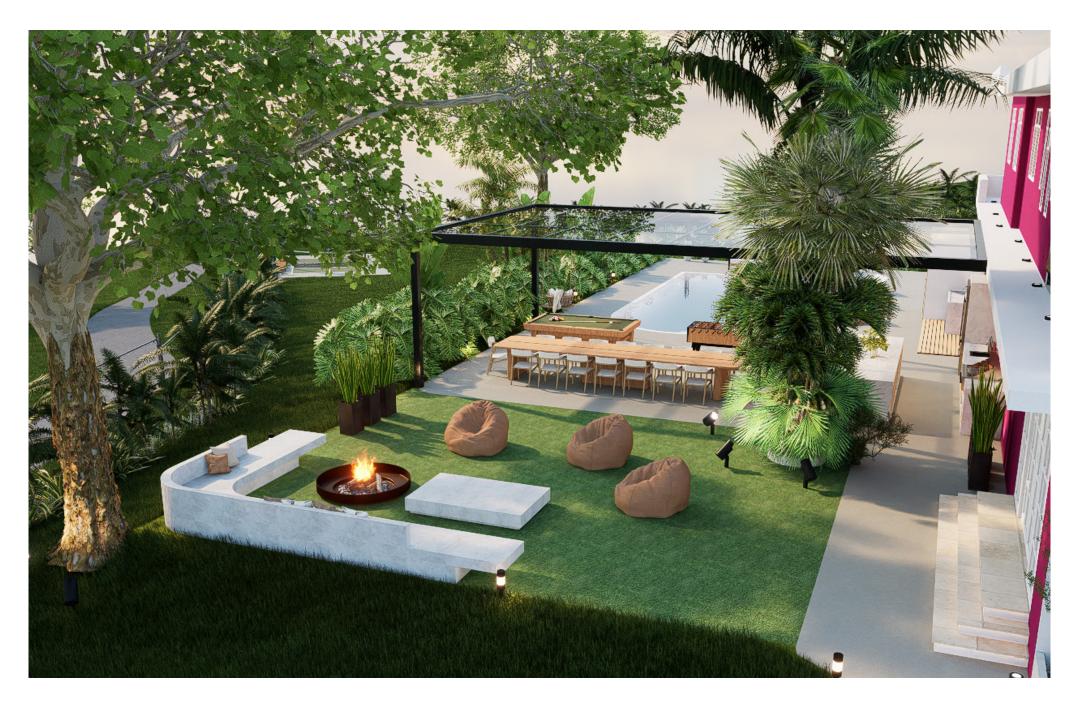

: 35' x 15' x 10'

JS Puerto Rico Residence Night Scene

JS Puerto Rico Residence Night Scene

JS Puerto Rico Residence Night Scene

JS Puerto Rico Residence Night Scene

JS Puerto Rico Residence Night Scene

JS Puerto Rico Residence Night Scene

JS Puerto Rico Residence Night Scene

JS Puerto Rico Residence Night Scene

JS Puerto Rico Residence Night Scene

JS Puerto Rico Residence Night Scene

JS Puerto Rico Residence Night Scene

JS Puerto Rico Residence Night Scene

JS Puerto Rico Residence Night Scene

JS Puerto Rico Residence Night Scene

JS Puerto Rico Residence Night Scene

JS Puerto Rico Residence Night Scene

JS Puerto Rico Residence Night Scene