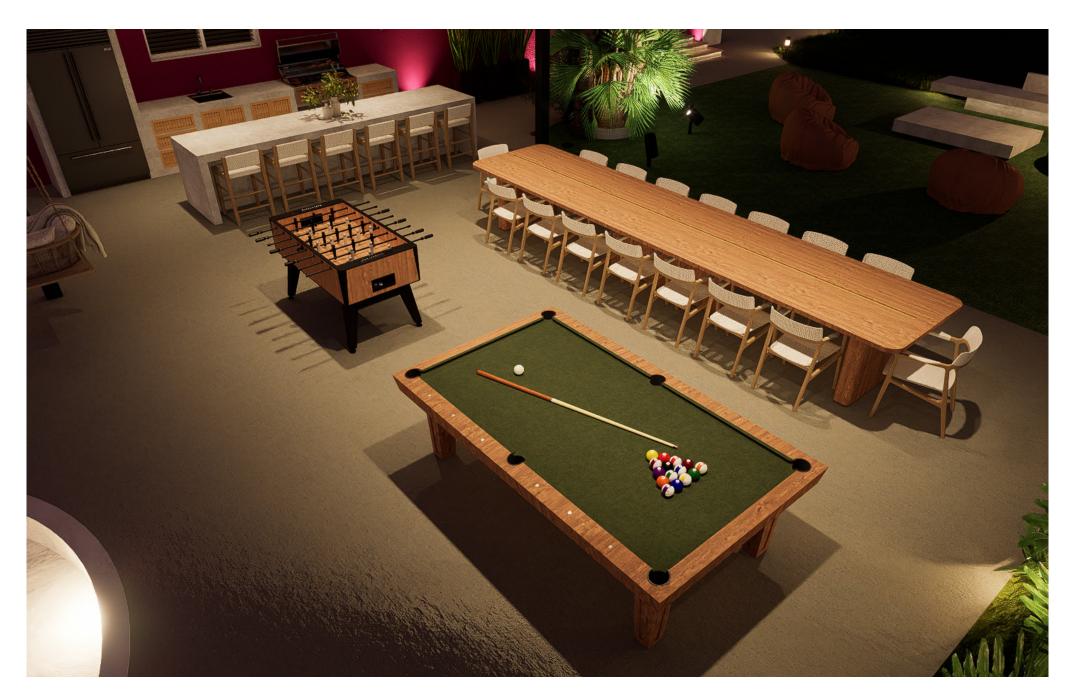

: 35' x 15' x 10'

JS Puerto Rico Residence Night Scene

JS Puerto Rico Residence Night Scene

JS Puerto Rico Residence Night Scene

JS Puerto Rico Residence Night Scene

JS Puerto Rico Residence Night Scene

JS Puerto Rico Residence Night Scene

JS Puerto Rico Residence Night Scene

JS Puerto Rico Residence Night Scene

JS Puerto Rico Residence Night Scene

JS Puerto Rico Residence Night Scene

JS Puerto Rico Residence Night Scene

JS Puerto Rico Residence Night Scene

JS Puerto Rico Residence Night Scene

JS Puerto Rico Residence Night Scene

JS Puerto Rico Residence Night Scene

JS Puerto Rico Residence Night Scene

JS Puerto Rico Residence Night Scene