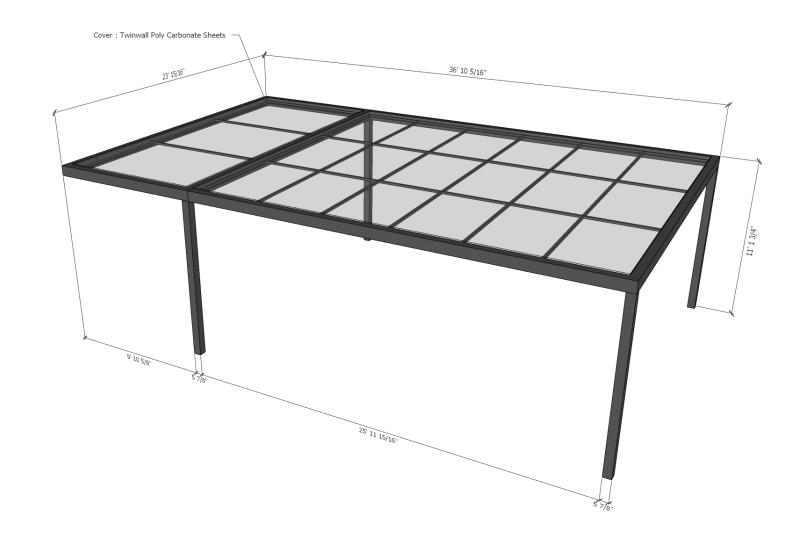

## Green Area

: 26′ 5 3/8″ x 30′ 11 1/4″ : 8′ Dimension

Distance from House/ Walkway

Pools Pergola

Dimension

: 36′ 10 5/16″ x 23′ 15/16″ x 11′ 1 3/4″ : Metal Beam with Twin wall polycarbonate Roof Material