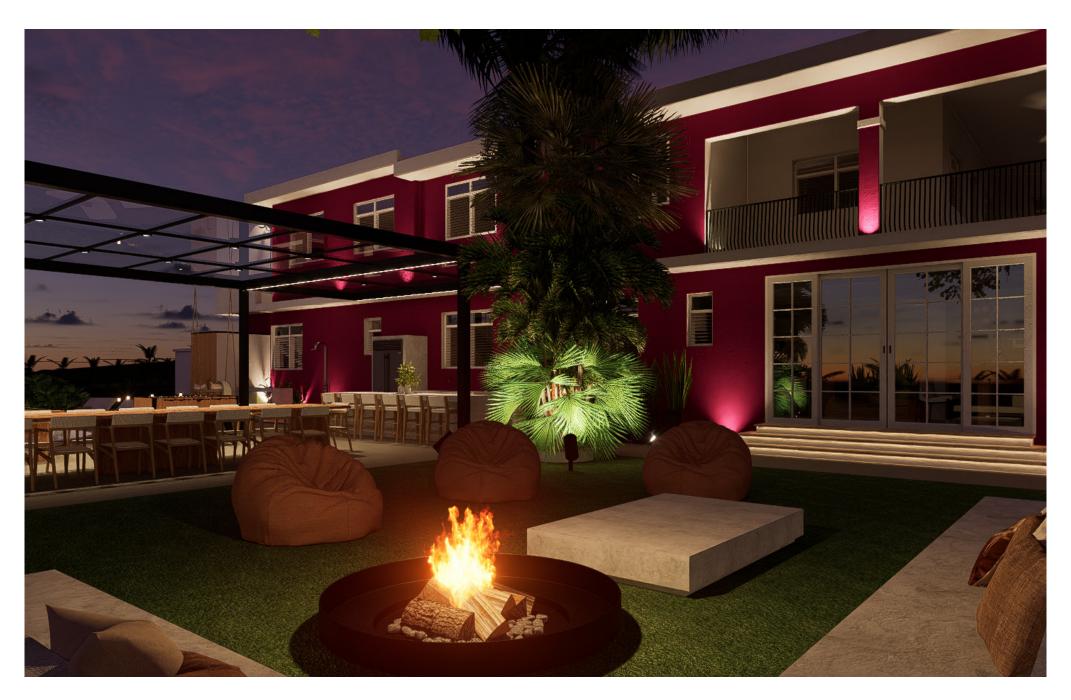

: 35' x 15' x 10'

JS Puerto Rico Residence Night Scene

JS Puerto Rico Residence Night Scene

JS Puerto Rico Residence Night Scene

JS Puerto Rico Residence Night Scene

JS Puerto Rico Residence Night Scene

JS Puerto Rico Residence Night Scene

JS Puerto Rico Residence Night Scene

JS Puerto Rico Residence Night Scene

JS Puerto Rico Residence Night Scene

JS Puerto Rico Residence Night Scene

JS Puerto Rico Residence Night Scene

JS Puerto Rico Residence Night Scene

JS Puerto Rico Residence Night Scene

JS Puerto Rico Residence Night Scene

JS Puerto Rico Residence Night Scene

JS Puerto Rico Residence Night Scene

JS Puerto Rico Residence Night Scene