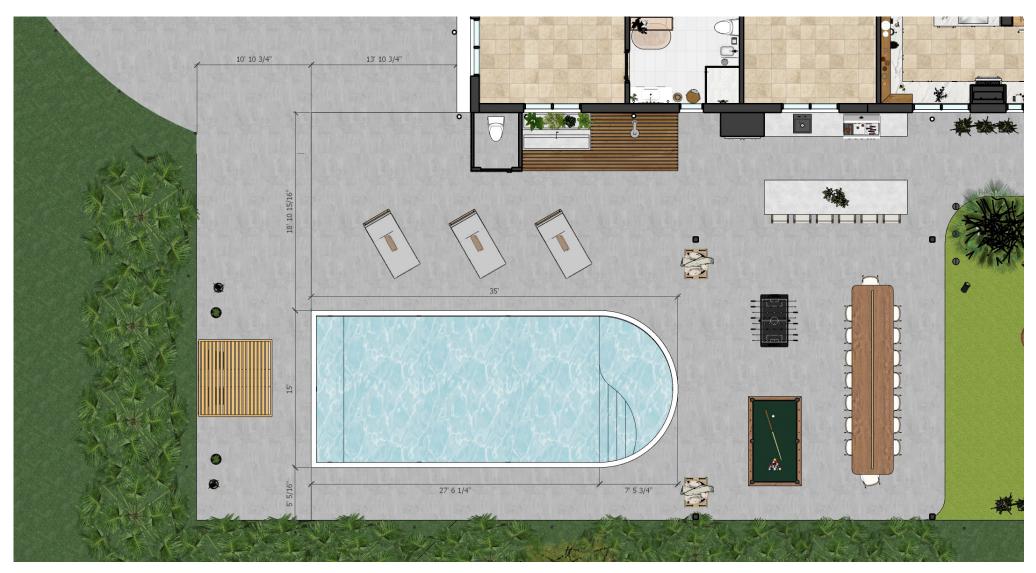

Water Tank Cover Dimension

W : 8' 13/16" D : 23' 1 9/16"

H : 8'

Material

Wood Beam with WPC cover

JS Puerto Rico Residence Pools Area

Pools Area

Dimension: 97' 11 7/16" x 38' 11 1/4"

JS Puerto Rico Residence Pools Area

## Green Area

: 26′ 5 3/8″ x 30′ 11 1/4″ : 8′ Dimension

Distance from House/ Walkway

Pools Pergola

Dimension

: 36′ 10 5/16″ x 23′ 15/16″ x 11′ 1 3/4″ : Metal Beam with Twin wall polycarbonate Roof Material

## Bathroom and Shower Area.

Bathroom Dimension

: 4' 10 11/16" x 5' 6 15/16" x 8' 4 3/8" : 6' 6 3/4" X 2' X 2' 11" : 8' 3 15/16" X 5' 6 15/16" Sink Shower Area

JS Puerto Rico Residence Pools Area

Pools Size Dimension

: 35' x 15' x 10'

JS Puerto Rico Residence Night Scene

JS Puerto Rico Residence Night Scene

JS Puerto Rico Residence Night Scene

JS Puerto Rico Residence Night Scene

JS Puerto Rico Residence Night Scene

JS Puerto Rico Residence Night Scene