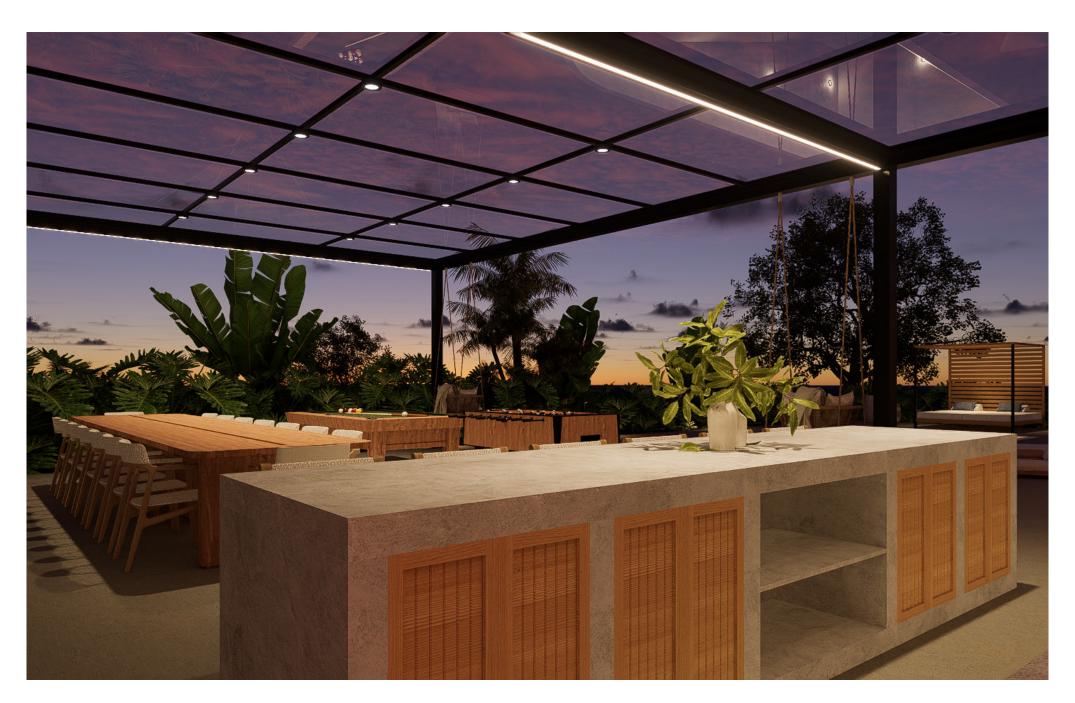

: 35' x 15' x 10'

JS Puerto Rico Residence Night Scene

JS Puerto Rico Residence Night Scene

JS Puerto Rico Residence Night Scene

JS Puerto Rico Residence Night Scene

JS Puerto Rico Residence Night Scene

JS Puerto Rico Residence Night Scene

JS Puerto Rico Residence Night Scene

JS Puerto Rico Residence Night Scene

JS Puerto Rico Residence Night Scene

JS Puerto Rico Residence Night Scene

JS Puerto Rico Residence Night Scene

JS Puerto Rico Residence Night Scene

JS Puerto Rico Residence Night Scene

JS Puerto Rico Residence Night Scene

JS Puerto Rico Residence Night Scene

JS Puerto Rico Residence Night Scene

JS Puerto Rico Residence Night Scene