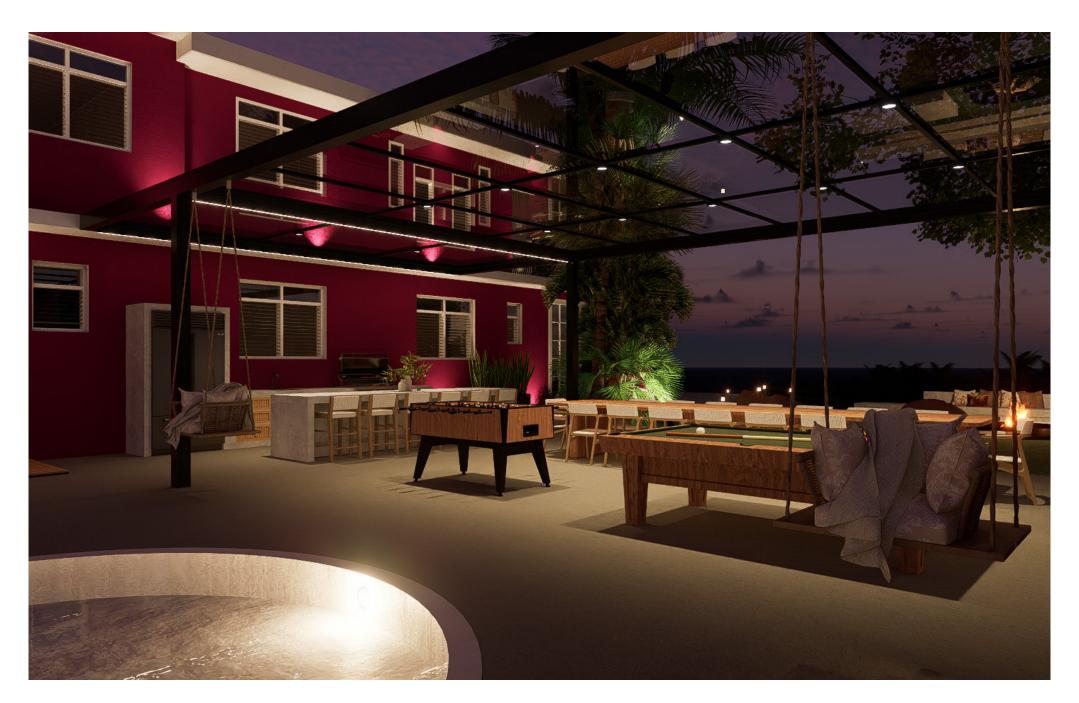

: 35' x 15' x 10'

JS Puerto Rico Residence Night Scene

JS Puerto Rico Residence Night Scene

JS Puerto Rico Residence Night Scene

JS Puerto Rico Residence Night Scene

JS Puerto Rico Residence Night Scene

JS Puerto Rico Residence Night Scene

JS Puerto Rico Residence Night Scene

JS Puerto Rico Residence Night Scene

JS Puerto Rico Residence Night Scene

JS Puerto Rico Residence Night Scene

JS Puerto Rico Residence Night Scene

JS Puerto Rico Residence Night Scene

JS Puerto Rico Residence Night Scene

JS Puerto Rico Residence Night Scene

JS Puerto Rico Residence Night Scene

JS Puerto Rico Residence Night Scene

JS Puerto Rico Residence Night Scene