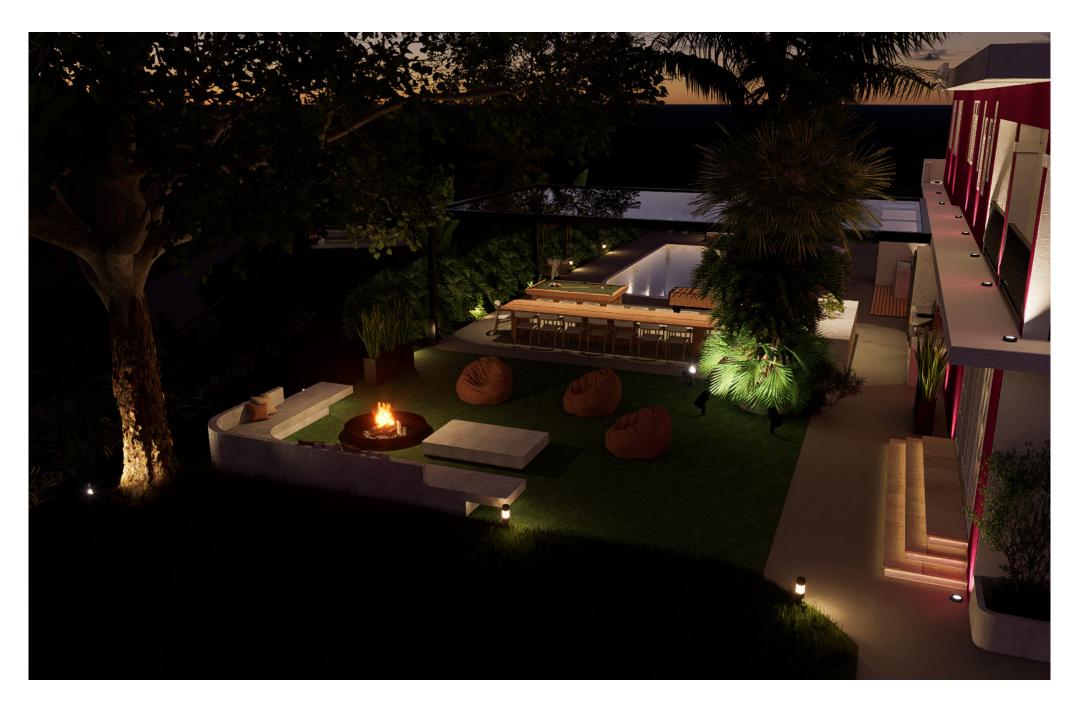

: 35' x 15' x 10'

JS Puerto Rico Residence Night Scene

JS Puerto Rico Residence Night Scene

JS Puerto Rico Residence Night Scene

JS Puerto Rico Residence Night Scene

JS Puerto Rico Residence Night Scene

JS Puerto Rico Residence Night Scene

JS Puerto Rico Residence Night Scene

JS Puerto Rico Residence Night Scene

JS Puerto Rico Residence Night Scene

JS Puerto Rico Residence Night Scene

JS Puerto Rico Residence Night Scene

JS Puerto Rico Residence Night Scene

JS Puerto Rico Residence Night Scene

JS Puerto Rico Residence Night Scene

JS Puerto Rico Residence Night Scene

JS Puerto Rico Residence Night Scene

JS Puerto Rico Residence Night Scene