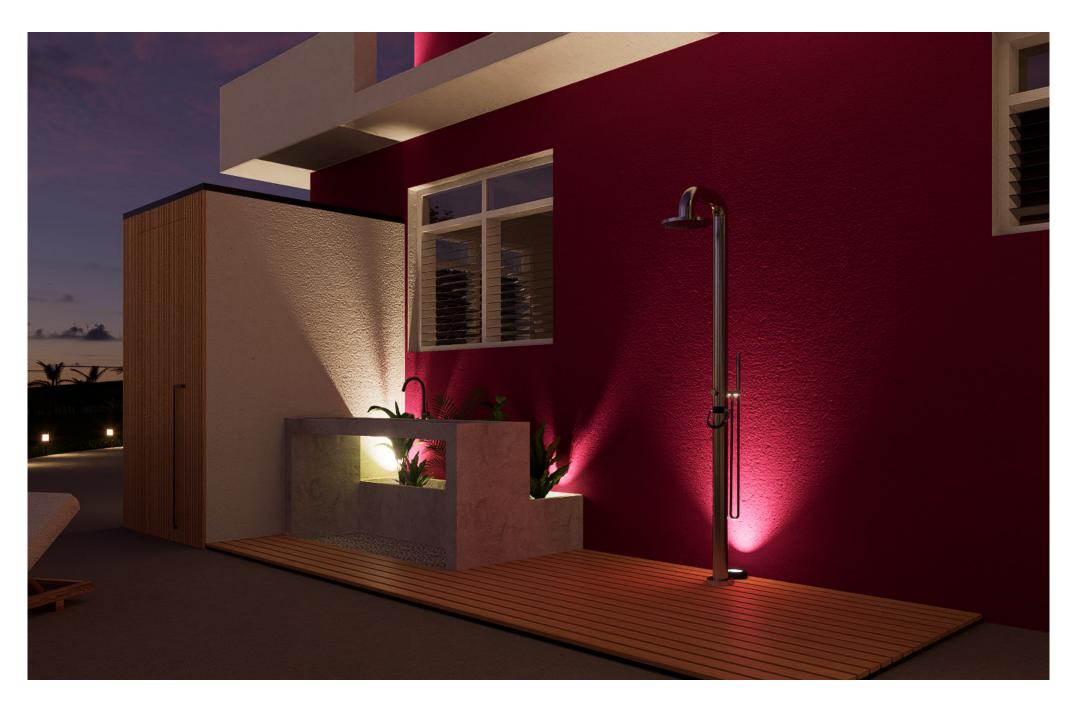

## Bathroom and Shower Area.

Bathroom Dimension

: 4' 10 11/16" x 5' 6 15/16" x 8' 4 3/8" : 6' 6 3/4" X 2' X 2' 11" : 8' 3 15/16" X 5' 6 15/16" Sink Shower Area

JS Puerto Rico Residence Pools Area

Pools Size Dimension

: 35' x 15' x 10'

JS Puerto Rico Residence Night Scene

JS Puerto Rico Residence Night Scene

JS Puerto Rico Residence Night Scene

JS Puerto Rico Residence Night Scene

JS Puerto Rico Residence Night Scene

JS Puerto Rico Residence Night Scene

JS Puerto Rico Residence Night Scene

JS Puerto Rico Residence Night Scene

JS Puerto Rico Residence Night Scene

JS Puerto Rico Residence Night Scene

JS Puerto Rico Residence Night Scene

JS Puerto Rico Residence Night Scene

JS Puerto Rico Residence Night Scene

JS Puerto Rico Residence Night Scene

JS Puerto Rico Residence Night Scene

JS Puerto Rico Residence Night Scene

JS Puerto Rico Residence Night Scene