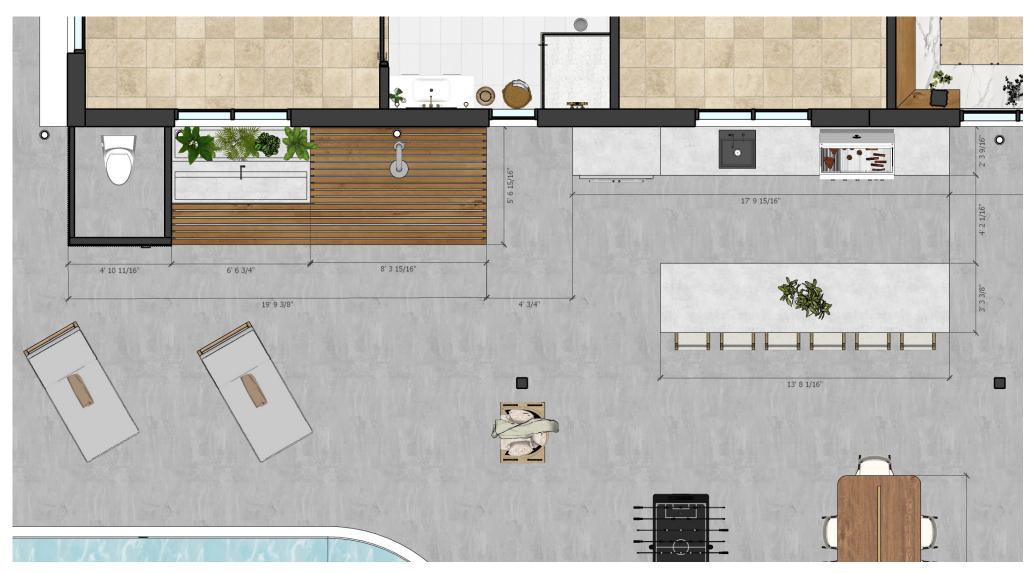

## Bathroom and Shower Area.

Bathroom Dimension

: 4' 10 11/16" x 5' 6 15/16" x 8' 4 3/8" : 6' 6 3/4" X 2' X 2' 11" : 8' 3 15/16" X 5' 6 15/16" Sink Shower Area

JS Puerto Rico Residence Pools Area

Pools Size Dimension

: 35' x 15' x 10'

JS Puerto Rico Residence Night Scene

JS Puerto Rico Residence Night Scene

JS Puerto Rico Residence Night Scene

JS Puerto Rico Residence Night Scene

JS Puerto Rico Residence Night Scene

JS Puerto Rico Residence Night Scene