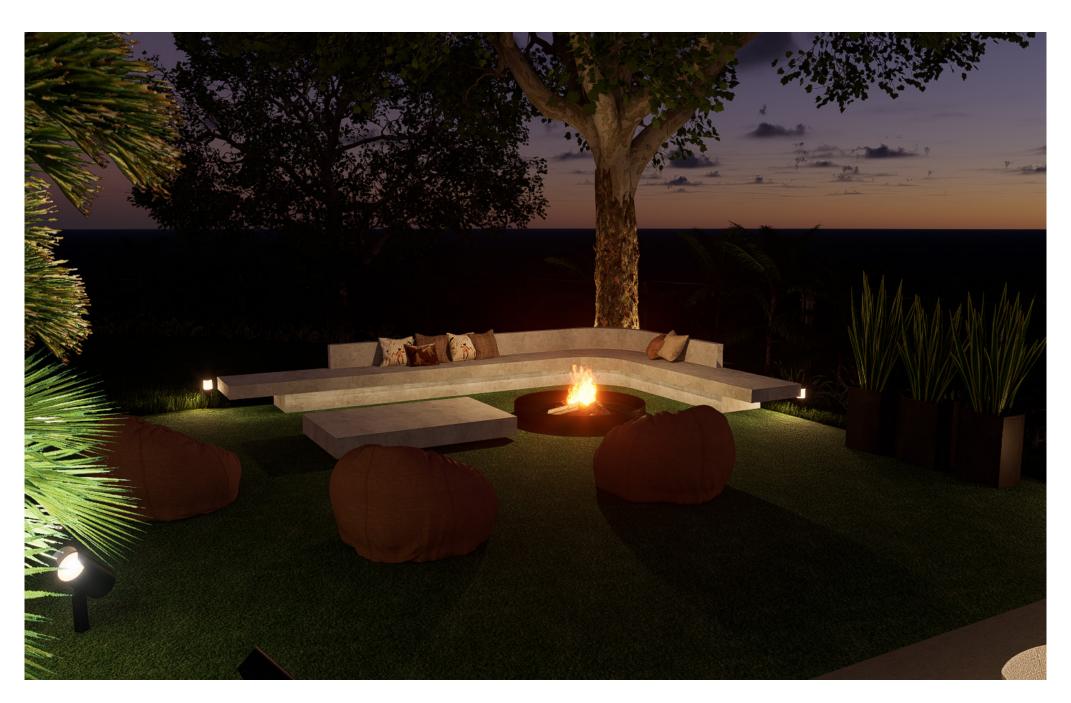

: 35' x 15' x 10'

JS Puerto Rico Residence Night Scene

JS Puerto Rico Residence Night Scene

JS Puerto Rico Residence Night Scene

JS Puerto Rico Residence Night Scene

JS Puerto Rico Residence Night Scene

JS Puerto Rico Residence Night Scene

JS Puerto Rico Residence Night Scene

JS Puerto Rico Residence Night Scene

JS Puerto Rico Residence Night Scene

JS Puerto Rico Residence Night Scene

JS Puerto Rico Residence Night Scene

JS Puerto Rico Residence Night Scene

JS Puerto Rico Residence Night Scene

JS Puerto Rico Residence Night Scene

JS Puerto Rico Residence Night Scene

JS Puerto Rico Residence Night Scene

JS Puerto Rico Residence Night Scene