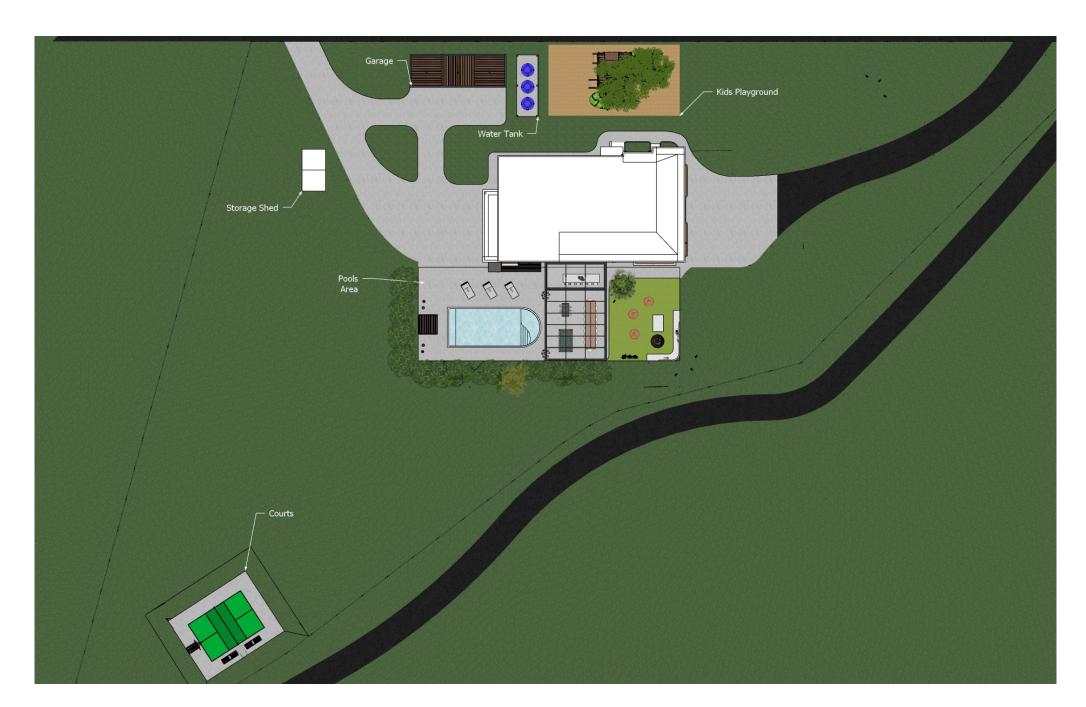

## Garage & Water Tank Area.

Garage Pergola Dimension

W : 36 '

: 12′ 3 5/8″

H : 8'

Material

Structure = Metal beam

Cover = Wpc Pillar = Wpc

Water Tank Cover Dimension

W : 8' 13/16" D : 23' 1 9/16"

H : 8'

Material

Wood Beam with WPC cover

JS Puerto Rico Residence Pools Area

Pools Area

Dimension: 97' 11 7/16" x 38' 11 1/4"

## Green Area

: 26′ 5 3/8″ x 30′ 11 1/4″ : 8′ Dimension

Distance from House/ Walkway

Pools Pergola

Dimension

: 36′ 10 5/16″ x 23′ 15/16″ x 11′ 1 3/4″ : Metal Beam with Twin wall polycarbonate Roof Material

## Bathroom and Shower Area.

Bathroom Dimension

: 4' 10 11/16" x 5' 6 15/16" x 8' 4 3/8" : 6' 6 3/4" X 2' X 2' 11" : 8' 3 15/16" X 5' 6 15/16" Sink Shower Area

JS Puerto Rico Residence Pools Area

Pools Size Dimension