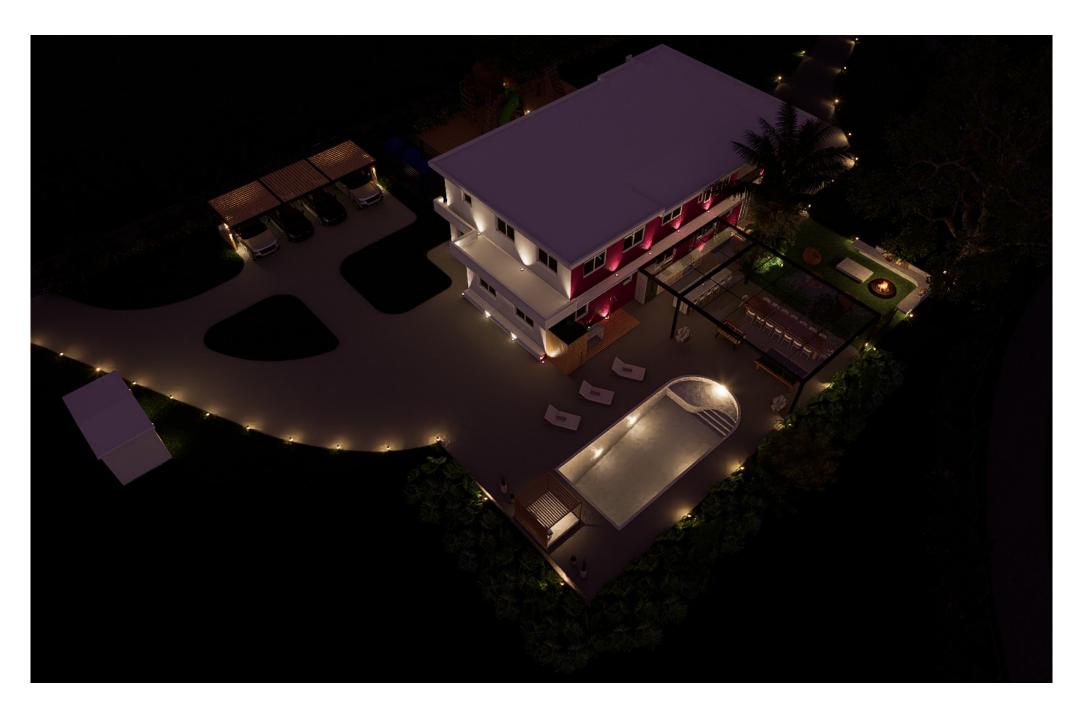

: 35' x 15' x 10'

JS Puerto Rico Residence Night Scene

JS Puerto Rico Residence Night Scene

JS Puerto Rico Residence Night Scene

JS Puerto Rico Residence Night Scene

JS Puerto Rico Residence Night Scene

JS Puerto Rico Residence Night Scene

JS Puerto Rico Residence Night Scene

JS Puerto Rico Residence Night Scene

JS Puerto Rico Residence Night Scene

JS Puerto Rico Residence Night Scene

JS Puerto Rico Residence Night Scene

JS Puerto Rico Residence Night Scene

JS Puerto Rico Residence Night Scene

JS Puerto Rico Residence Night Scene

JS Puerto Rico Residence Night Scene

JS Puerto Rico Residence Night Scene

JS Puerto Rico Residence Night Scene