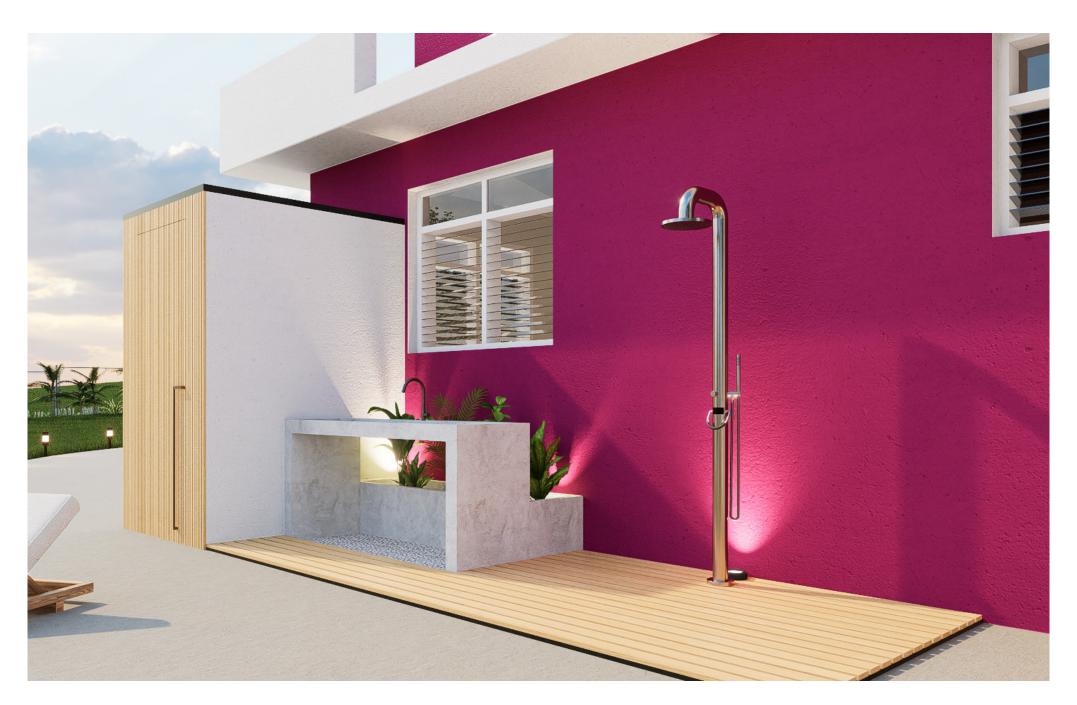

## Bathroom and Shower Area.

Bathroom Dimension

: 4' 10 11/16" x 5' 6 15/16" x 8' 4 3/8" : 6' 6 3/4" X 2' X 2' 11" : 8' 3 15/16" X 5' 6 15/16" Sink Shower Area

JS Puerto Rico Residence Pools Area

Pools Size Dimension