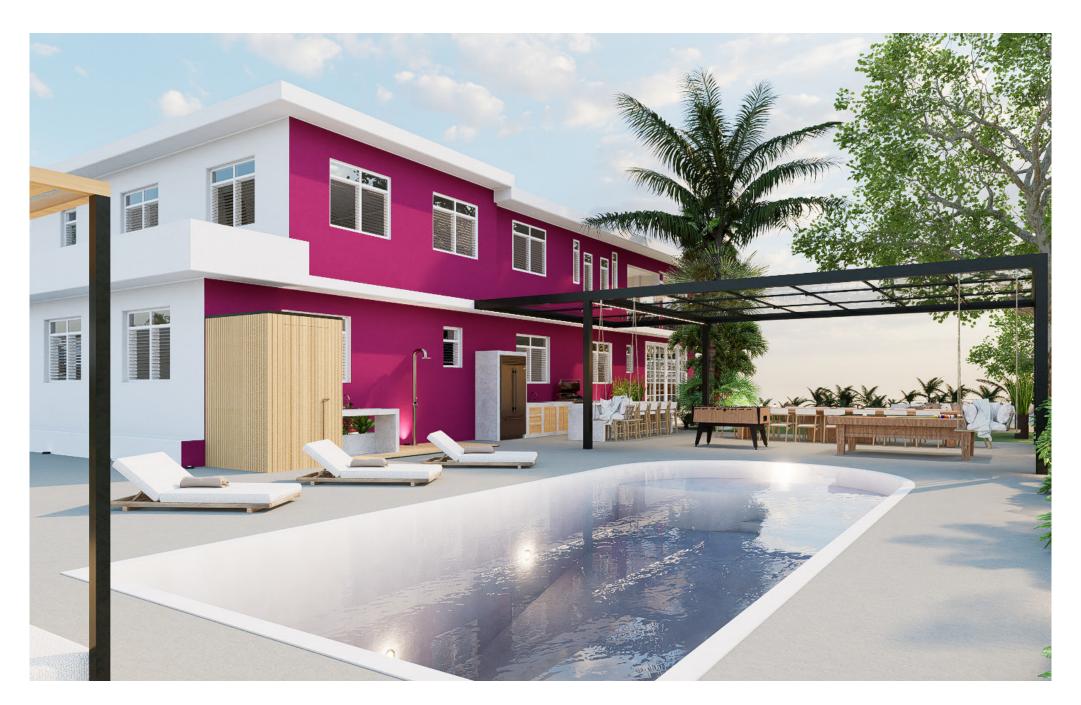

Water Tank Cover Dimension

W : 8' 13/16" D : 23' 1 9/16"

H : 8'

Material

Wood Beam with WPC cover

JS Puerto Rico Residence Pools Area

Pools Area

Dimension: 97' 11 7/16" x 38' 11 1/4"

JS Puerto Rico Residence Pools Area

## Green Area

: 26′ 5 3/8″ x 30′ 11 1/4″ : 8′ Dimension

Distance from House/ Walkway

Pools Pergola

Dimension

: 36′ 10 5/16″ x 23′ 15/16″ x 11′ 1 3/4″ : Metal Beam with Twin wall polycarbonate Roof Material