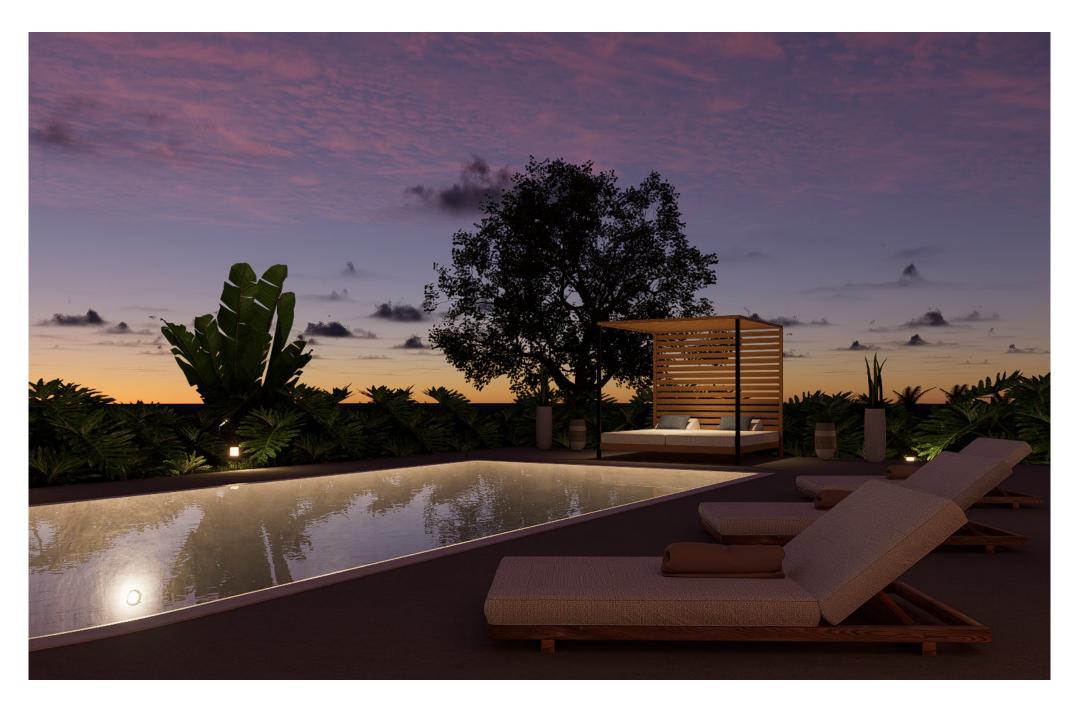

Water Tank Cover Dimension

W : 8' 13/16" D : 23' 1 9/16"

H : 8'

Material

Wood Beam with WPC cover

JS Puerto Rico Residence Pools Area

Pools Area

Dimension: 97' 11 7/16" x 38' 11 1/4"

JS Puerto Rico Residence Pools Area

## Green Area

: 26′ 5 3/8″ x 30′ 11 1/4″ : 8′ Dimension

Distance from House/ Walkway

Pools Pergola

Dimension

: 36′ 10 5/16″ x 23′ 15/16″ x 11′ 1 3/4″ : Metal Beam with Twin wall polycarbonate Roof Material