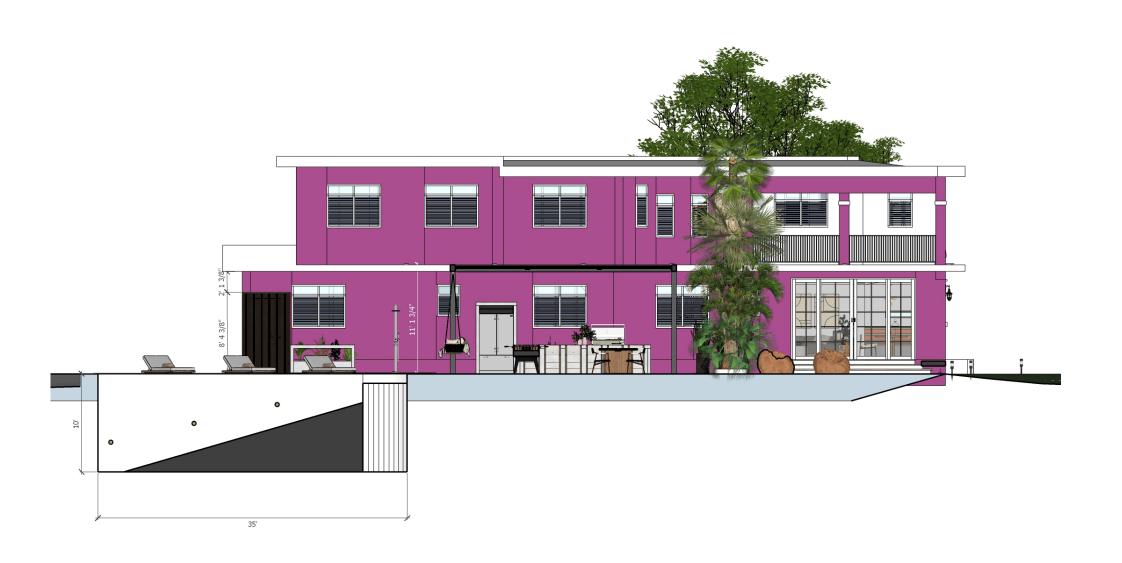

## Green Area

: 26′ 5 3/8″ x 30′ 11 1/4″ : 8′ Dimension

Distance from House/ Walkway

Pools Pergola

Dimension

: 36′ 10 5/16″ x 23′ 15/16″ x 11′ 1 3/4″ : Metal Beam with Twin wall polycarbonate Roof Material

: 35' x 15' x 10'

JS Puerto Rico Residence Night Scene

JS Puerto Rico Residence Night Scene

JS Puerto Rico Residence Night Scene

JS Puerto Rico Residence Night Scene

JS Puerto Rico Residence Night Scene

JS Puerto Rico Residence Night Scene