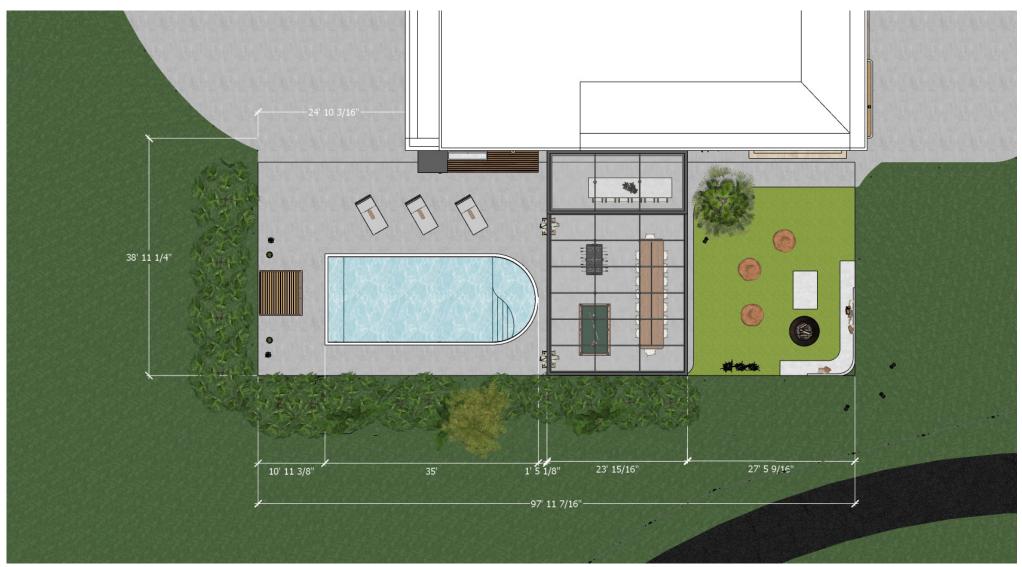

Water Tank Cover Dimension

W : 8' 13/16" D : 23' 1 9/16"

H : 8'

Material

Wood Beam with WPC cover

JS Puerto Rico Residence Pools Area

Pools Area

Dimension: 97' 11 7/16" x 38' 11 1/4"

JS Puerto Rico Residence Pools Area

## Green Area

: 26′ 5 3/8″ x 30′ 11 1/4″ : 8′ Dimension

Distance from House/ Walkway

Pools Pergola

Dimension

: 36′ 10 5/16″ x 23′ 15/16″ x 11′ 1 3/4″ : Metal Beam with Twin wall polycarbonate Roof Material

## Bathroom and Shower Area.

Bathroom Dimension

: 4' 10 11/16" x 5' 6 15/16" x 8' 4 3/8" : 6' 6 3/4" X 2' X 2' 11" : 8' 3 15/16" X 5' 6 15/16" Sink Shower Area

JS Puerto Rico Residence Pools Area

Pools Size Dimension

: 35' x 15' x 10'

JS Puerto Rico Residence Night Scene

JS Puerto Rico Residence Night Scene

JS Puerto Rico Residence Night Scene

JS Puerto Rico Residence Night Scene

JS Puerto Rico Residence Night Scene

JS Puerto Rico Residence Night Scene