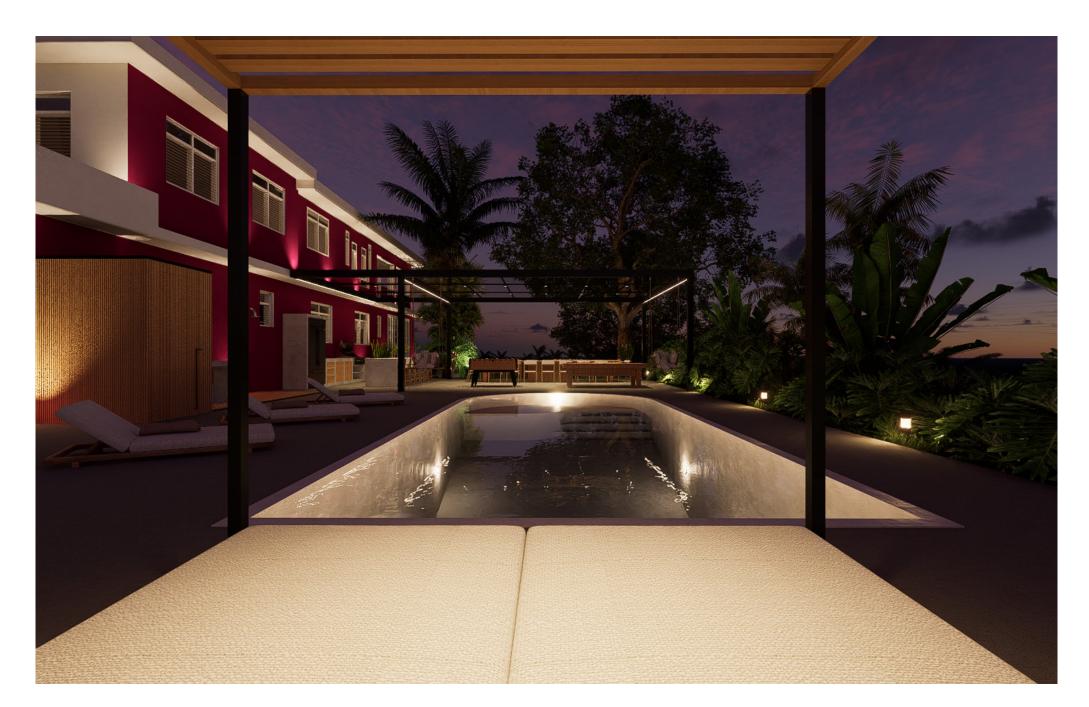

: 35' x 15' x 10'

JS Puerto Rico Residence Night Scene

JS Puerto Rico Residence Night Scene

JS Puerto Rico Residence Night Scene

JS Puerto Rico Residence Night Scene

JS Puerto Rico Residence Night Scene

JS Puerto Rico Residence Night Scene

JS Puerto Rico Residence Night Scene

JS Puerto Rico Residence Night Scene

JS Puerto Rico Residence Night Scene

JS Puerto Rico Residence Night Scene

JS Puerto Rico Residence Night Scene

JS Puerto Rico Residence Night Scene

JS Puerto Rico Residence Night Scene

JS Puerto Rico Residence Night Scene

JS Puerto Rico Residence Night Scene

JS Puerto Rico Residence Night Scene

JS Puerto Rico Residence Night Scene