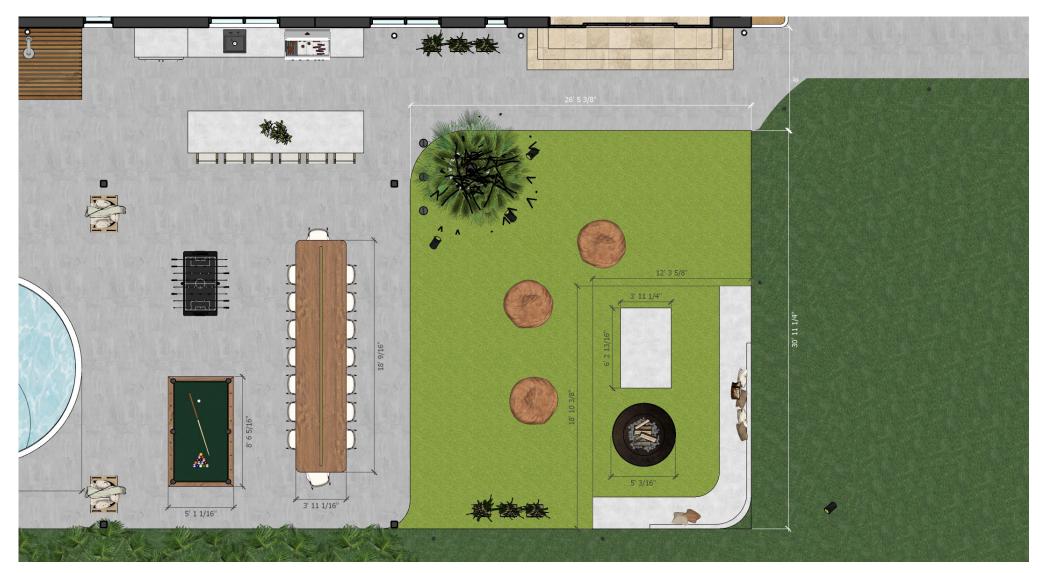

## Garage & Water Tank Area.

Garage Pergola Dimension

W : 36 '

: 12′ 3 5/8″

H : 8'

Material

Structure = Metal beam

Cover = Wpc Pillar = Wpc

## Green Area

: 26′ 5 3/8″ x 30′ 11 1/4″ : 8′ Dimension

Distance from House/ Walkway

Pools Pergola

Dimension

: 36′ 10 5/16″ x 23′ 15/16″ x 11′ 1 3/4″ : Metal Beam with Twin wall polycarbonate Roof Material