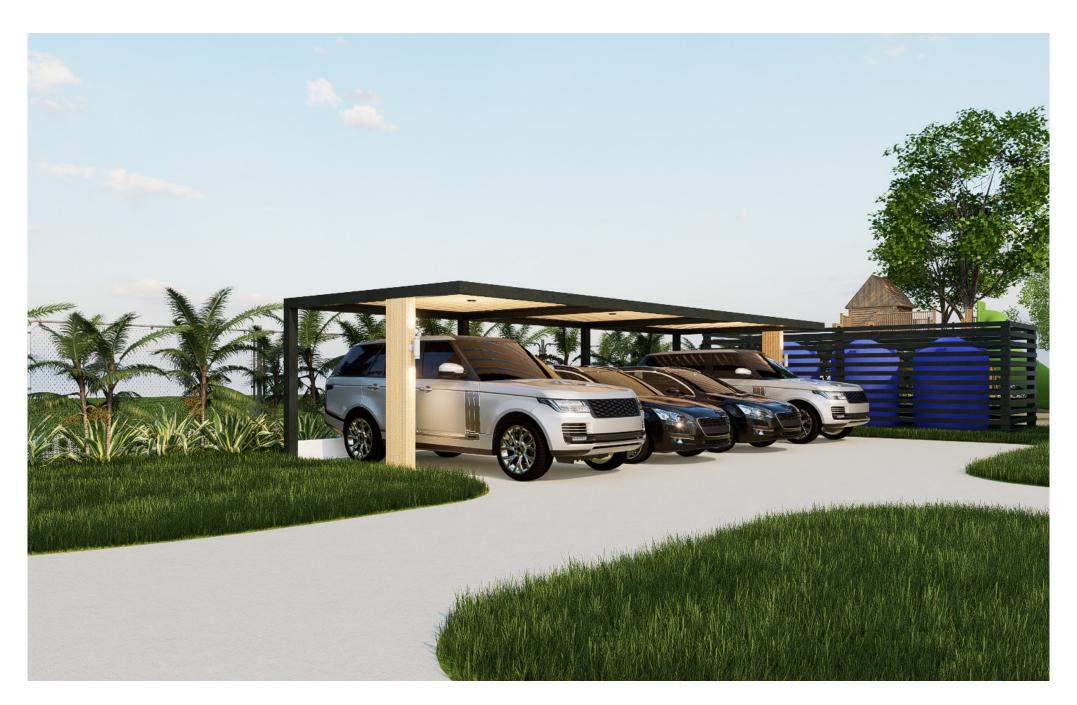

## Garage & Water Tank Area.

Garage Pergola Dimension

W : 36 '

: 12′ 3 5/8″

H : 8'

Material

Structure = Metal beam

Cover = Wpc Pillar = Wpc

Water Tank Cover Dimension

W : 8' 13/16" D : 23' 1 9/16"

H : 8'

Material

Wood Beam with WPC cover

JS Puerto Rico Residence Pools Area

Pools Area

Dimension: 97' 11 7/16" x 38' 11 1/4"