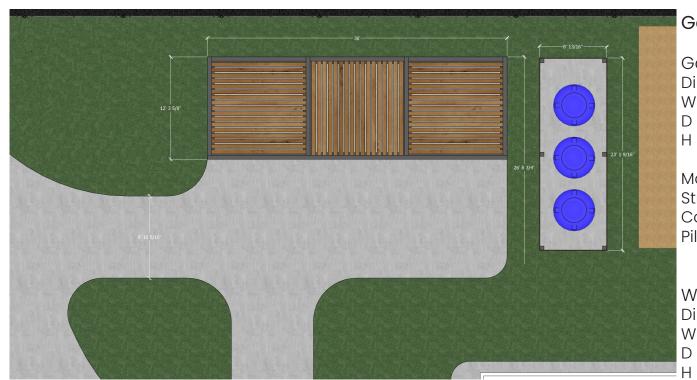

## Garage & Water Tank Area.

Garage Pergola Dimension

W : 36 '

: 12′ 3 5/8″

H : 8'

Material

Structure = Metal beam

Cover = Wpc Pillar = Wpc

Water Tank Cover Dimension

W : 8' 13/16" D : 23' 1 9/16"

H : 8'

Material

Wood Beam with WPC cover

JS Puerto Rico Residence Pools Area

Pools Area

Dimension: 97' 11 7/16" x 38' 11 1/4"